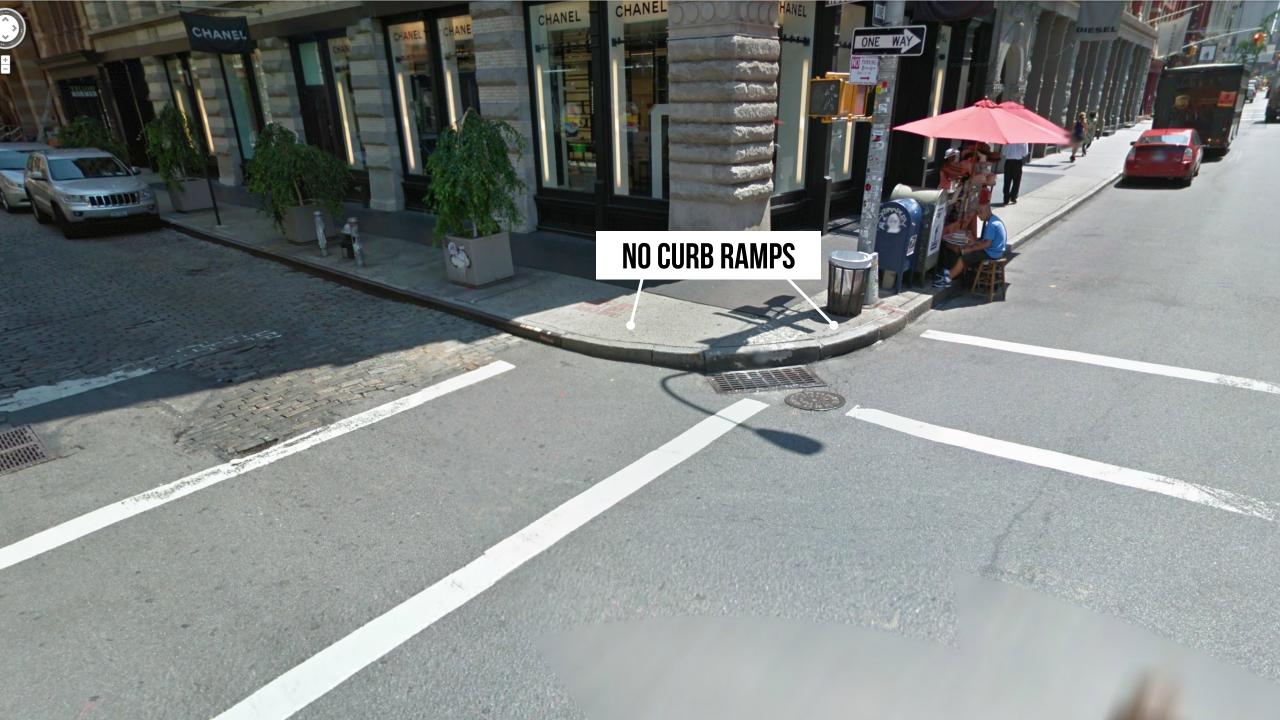

## PROJECT SIDEWALK

Assessing Urban Accessibility using Crowdsourcing and Google Street View

Computer Science PhD Student

The National Council on Disability noted that there is **no comprehensive information** on "the degree to which sidewalks are accessible" in cities.