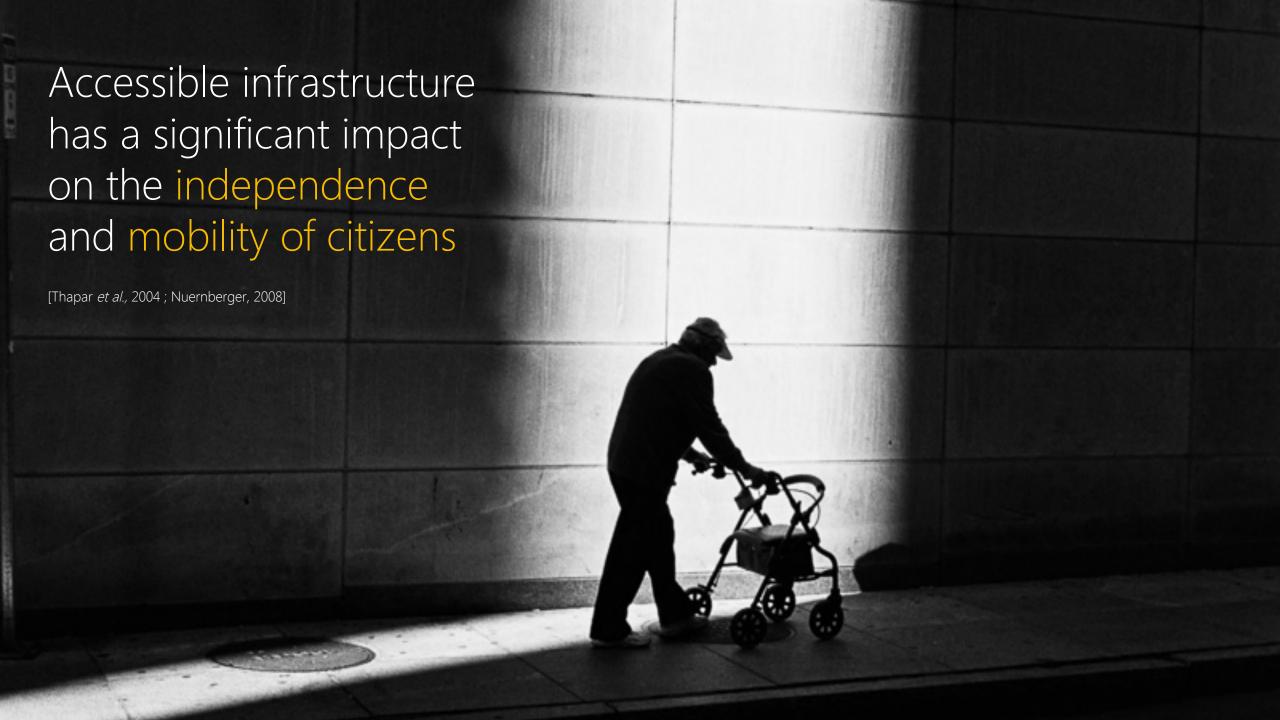

## PROJECT SIDEWALK

Assessing Urban Accessibility using Crowdsourcing and Google Street View

Computer Science PhD Student

The National Council on Disability noted that there is **no comprehensive information** on "the degree to which sidewalks are accessible" in cities.

### National Council on Disability, 2007

The impact of the Americans with Disabilities Act: Assessing the progress toward achieving the goals of the ADA