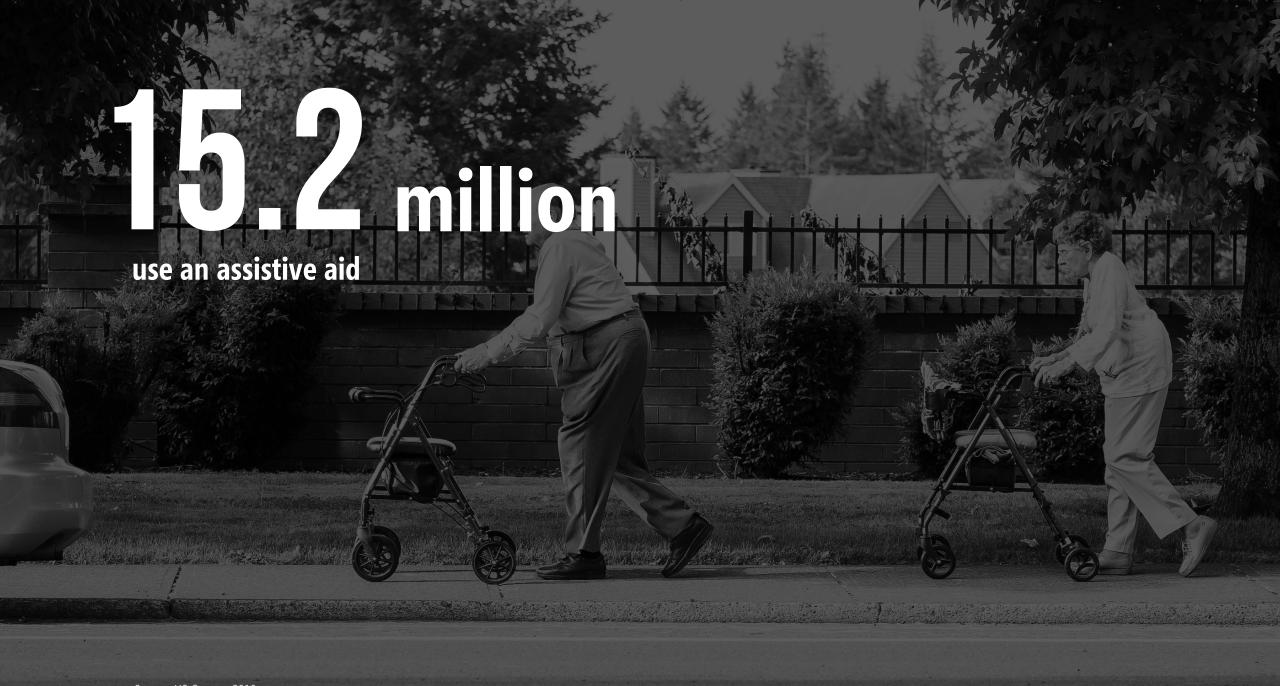

## PROJECT SIDEWALK

Assessing Urban Accessibility using Crowdsourcing and Google Street View

Computer Science PhD Student

The National Council on Disability noted that there is **no comprehensive information** on "the degree to which sidewalks are accessible" in cities.