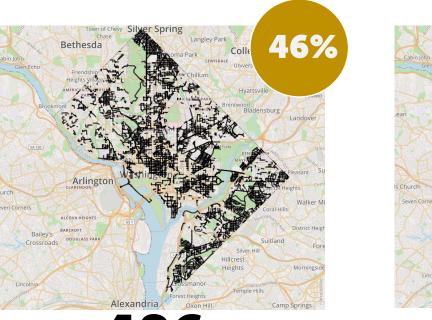

## PROJECT SIDEWALK

Assessing Urban Accessibility using Crowdsourcing and Google Street View



Computer Science PhD Student































The National Council on Disability noted that there is **no comprehensive information** on "the degree to which sidewalks are accessible" in cities.



### National Council on Disability, 2007

The impact of the Americans with Disabilities Act: Assessing the progress toward achieving the goals of the ADA













### How you can help

Virtually explore city streets to find and label accessibility issues in three easy steps—right from the comfort of your home.



## **PROJECT SIDEWALK CONTRIBUTIONS**



**554**USERS

MILES



68,647 LABELS

## WHAT WE WANT TO ACCOMPLISH

In the immediate future



### **TEAM**

#### **PROFESSORS**



#### **GRAD STUDENTS**











**UNDERGRADUATE STUDENTS** 



Vicki Le



Robert Moore



**Christine Chan** 



Maria Furman



Daniil Zadorozhnyy



Zach Lawrence



Alex Zhang

#### **HIGH SCHOOL STUDENTS**



Jonah Chazan



Anthony Li



Niles Rogoff

...AND GROWING

## Let's Contribute!

http://projectsidewalk.io



http://projectsidewalk.io



@umd\_sidewalk



sidewalk@umiacs.umd.edu



github.com/ProjectSidewalk

# Thank you!

Feel free to contact us or contribute!

**Contact Us** 

@jonfroehlich

@manaswisaha