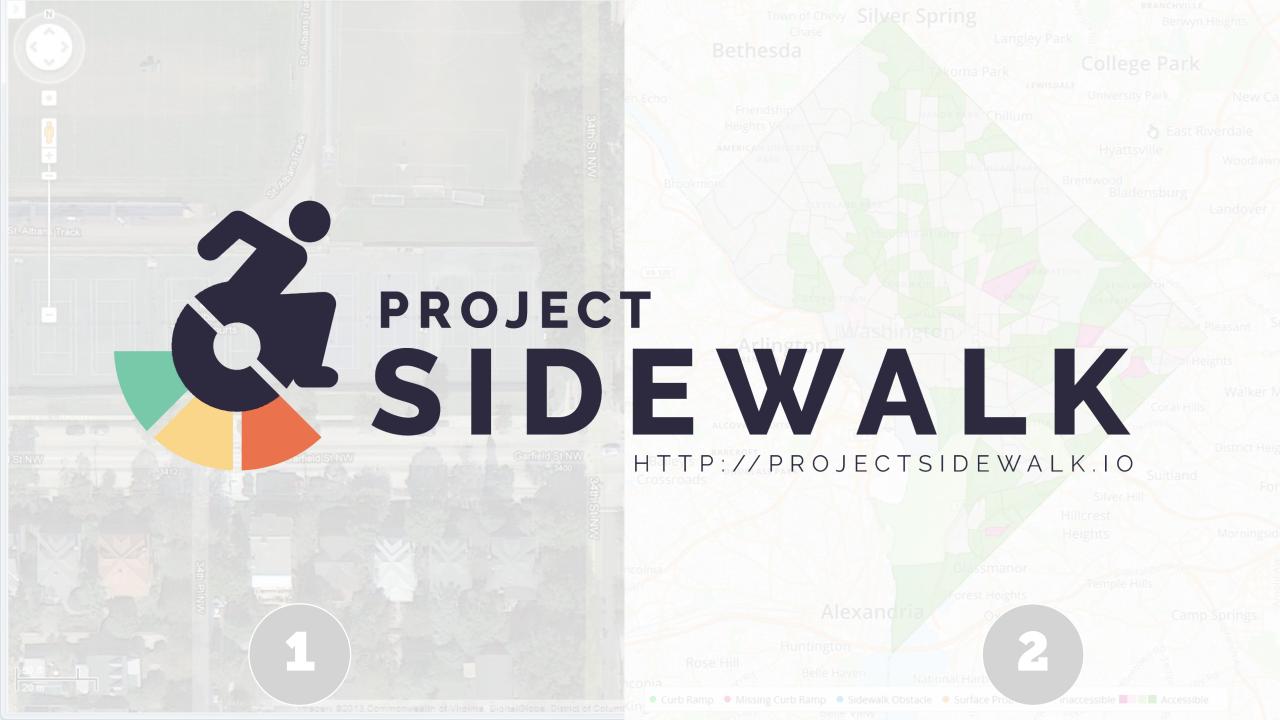

## PROJECT SIDEWALK

Assessing Urban Accessibility using Crowdsourcing and Google Street View

Computer Science PhD Student

The National Council on Disability noted that there is **no comprehensive information** on "the degree to which sidewalks are accessible" in cities.