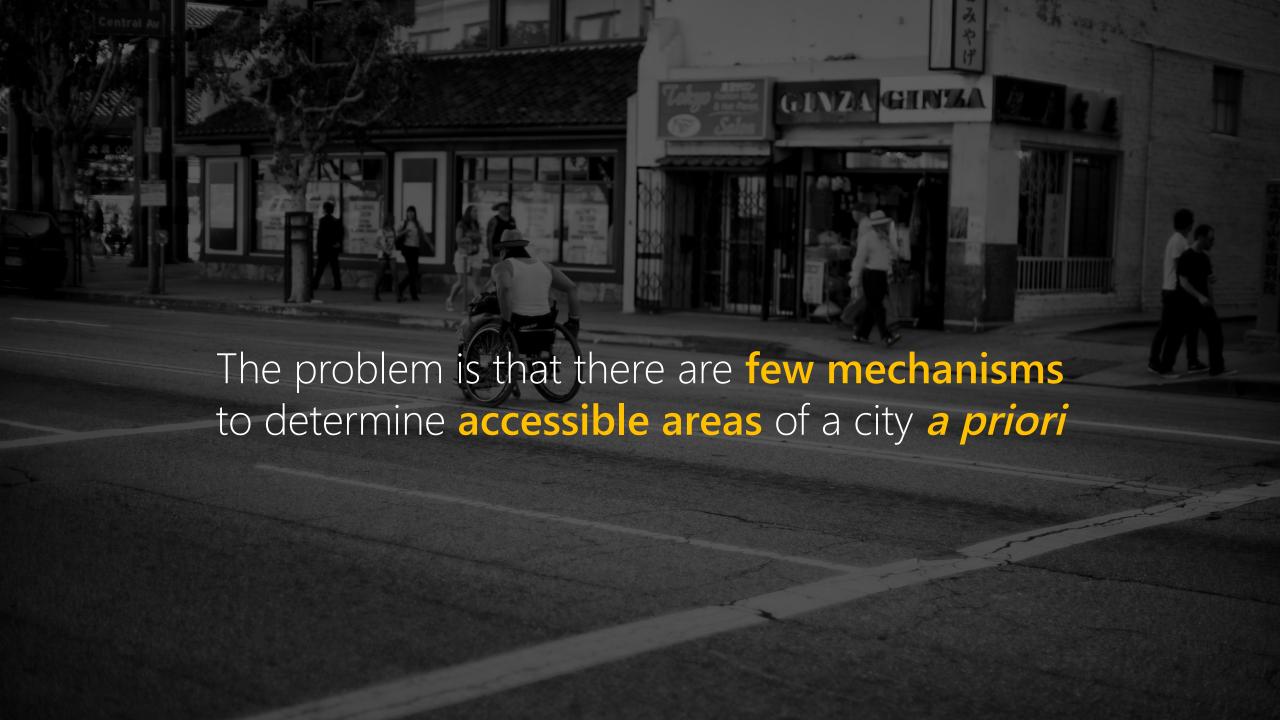

## PROJECT SIDEWALK

Assessing Urban Accessibility using Crowdsourcing and Google Street View

Computer Science PhD Student

The National Council on Disability noted that there is **no comprehensive information** on "the degree to which sidewalks are accessible" in cities.

### National Council on Disability, 2007

The impact of the Americans with Disabilities Act: Assessing the progress toward achieving the goals of the ADA