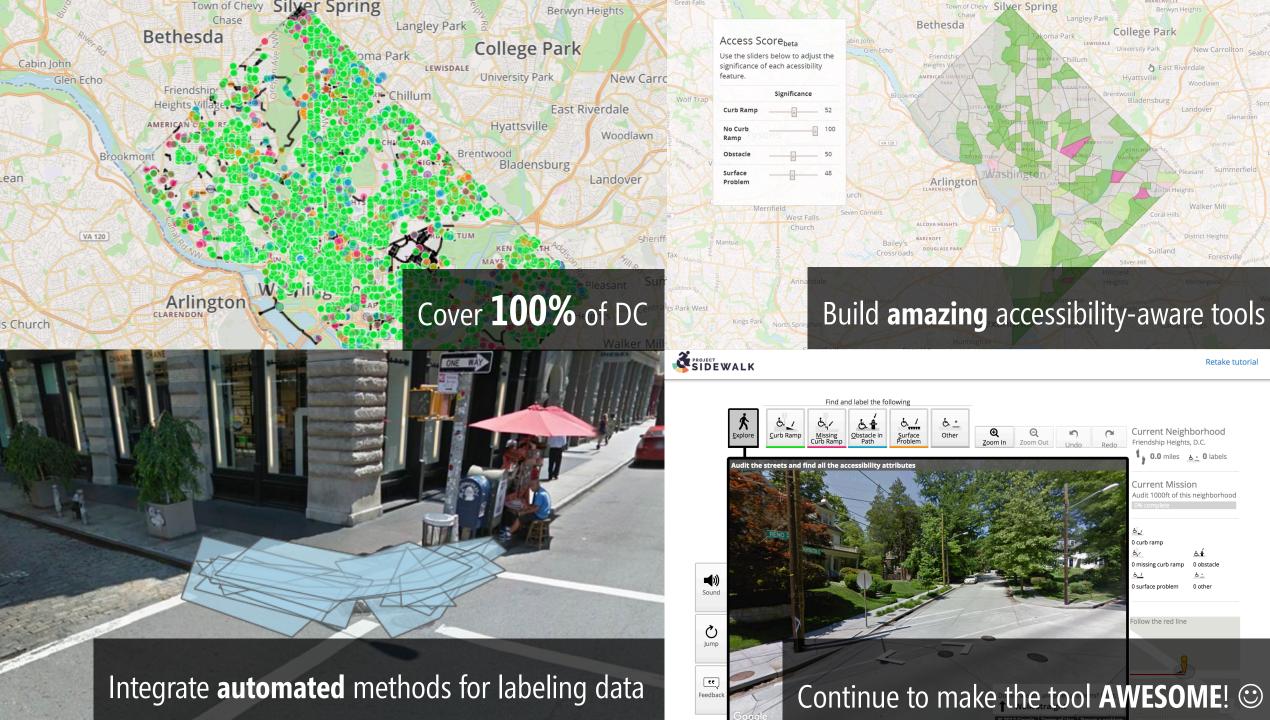

## PROJECT SIDEWALK

Assessing Urban Accessibility using Crowdsourcing and Google Street View



Computer Science PhD Student































The National Council on Disability noted that there is **no comprehensive information** on "the degree to which sidewalks are accessible" in cities.



### National Council on Disability, 2007

The impact of the Americans with Disabilities Act: Assessing the progress toward achieving the goals of the ADA













### How you can help

Virtually explore city streets to find and label accessibility issues in three easy steps—right from the comfort of your home.



## **PROJECT SIDEWALK CONTRIBUTIONS**



**554**USERS

MILES



68,647 LABELS

## WHAT WE WANT TO ACCOMPLISH

In the immediate future



### **TEAM**

#### **PROFESSORS**



#### **GRAD STUDENTS**











**UNDERGRADUATE STUDENTS** 



Vicki Le



Robert Moore



**Christine Chan** 



Maria Furman



Daniil Zadorozhnyy



Zach Lawrence



Alex Zhang

#### **HIGH SCHOOL STUDENTS**



Jonah Chazan



Anthony Li



Niles Rogoff

...AND GROWING

## Let's Contribute!

http://projectsidewalk.io



http://projectsidewalk.io



@umd\_sidewalk



sidewalk@umiacs.umd.edu



github.com/ProjectSidewalk

# Thank you!

Feel free to contact us or contribute!

**Contact Us** 

@jonfroehlich

@manaswisaha