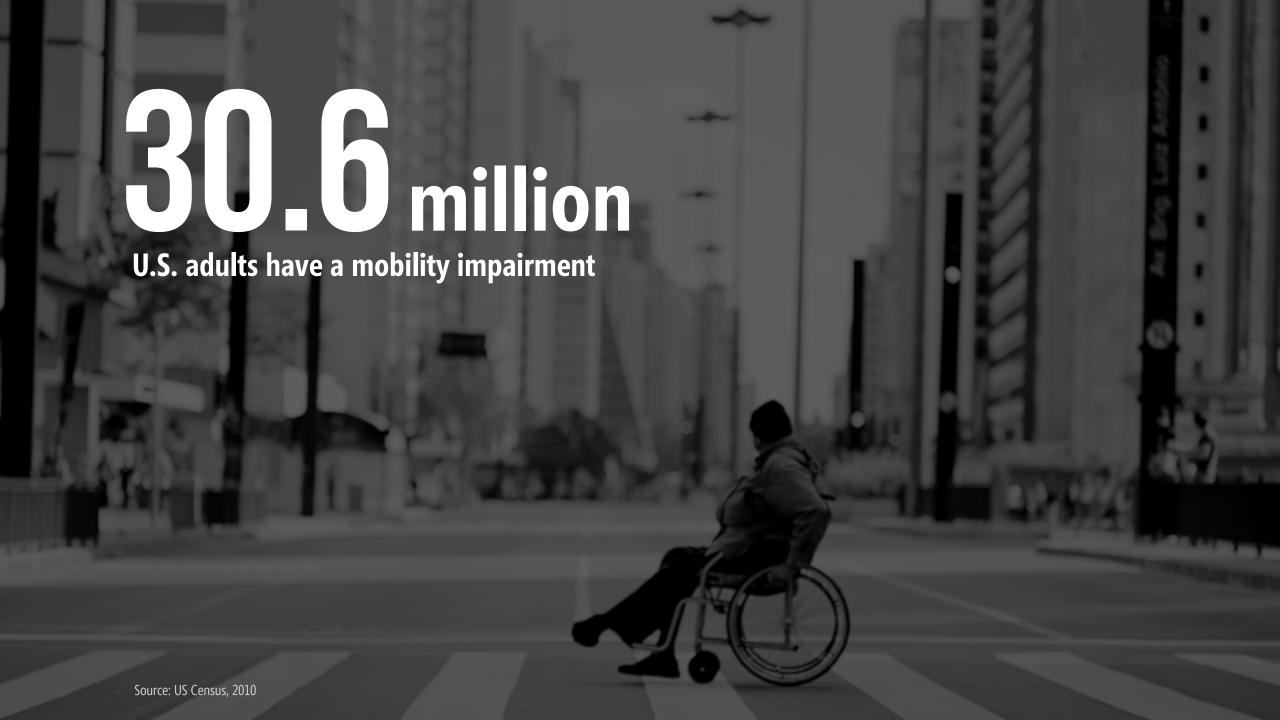

## PROJECT SIDEWALK

Assessing Urban Accessibility using Crowdsourcing and Google Street View

Computer Science PhD Student

The National Council on Disability noted that there is **no comprehensive information** on "the degree to which sidewalks are accessible" in cities.