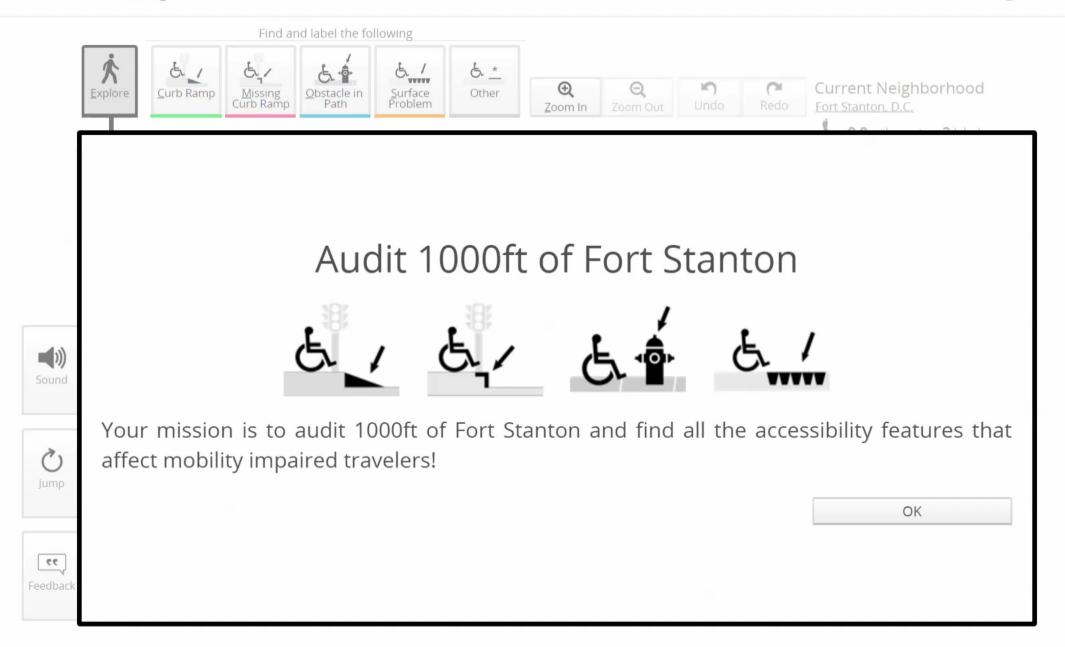

### How you can help

Virtually explore city streets to find and label accessibility issues in three easy steps—right from the comfort of your home.