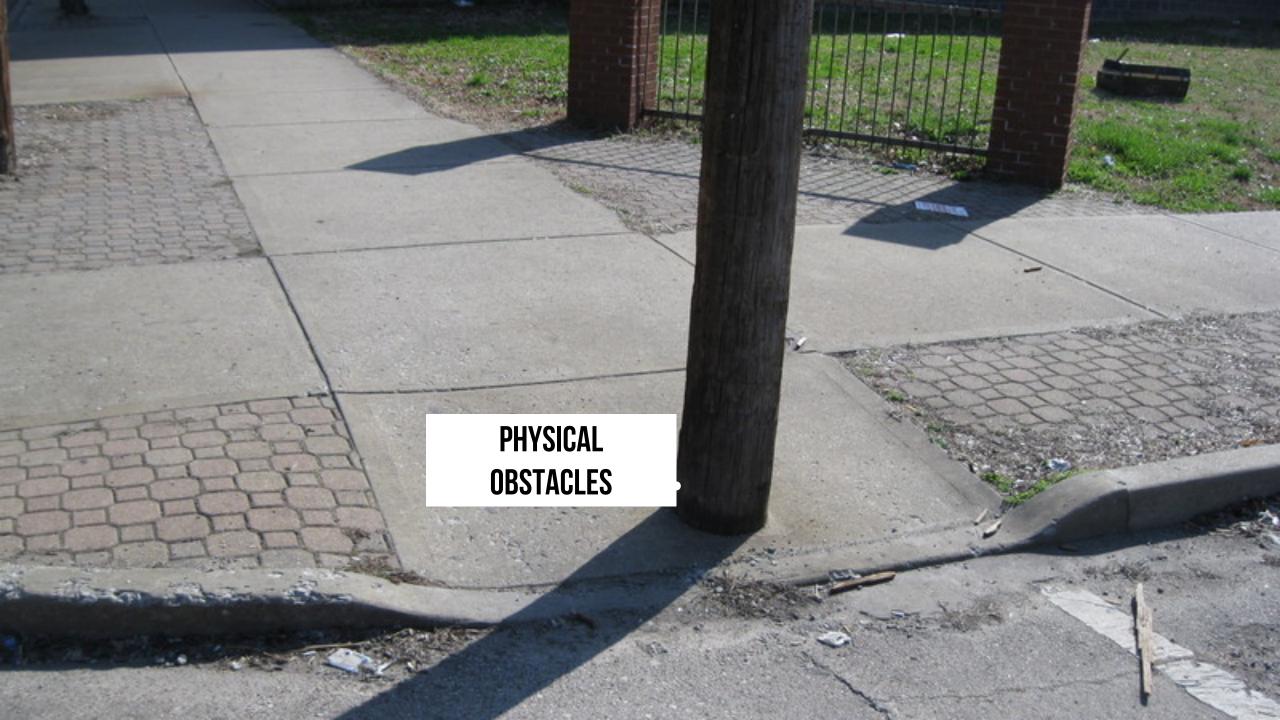

## PROJECT SIDEWALK

Assessing Urban Accessibility using Crowdsourcing and Google Street View

Computer Science PhD Student

The National Council on Disability noted that there is **no comprehensive information** on "the degree to which sidewalks are accessible" in cities.