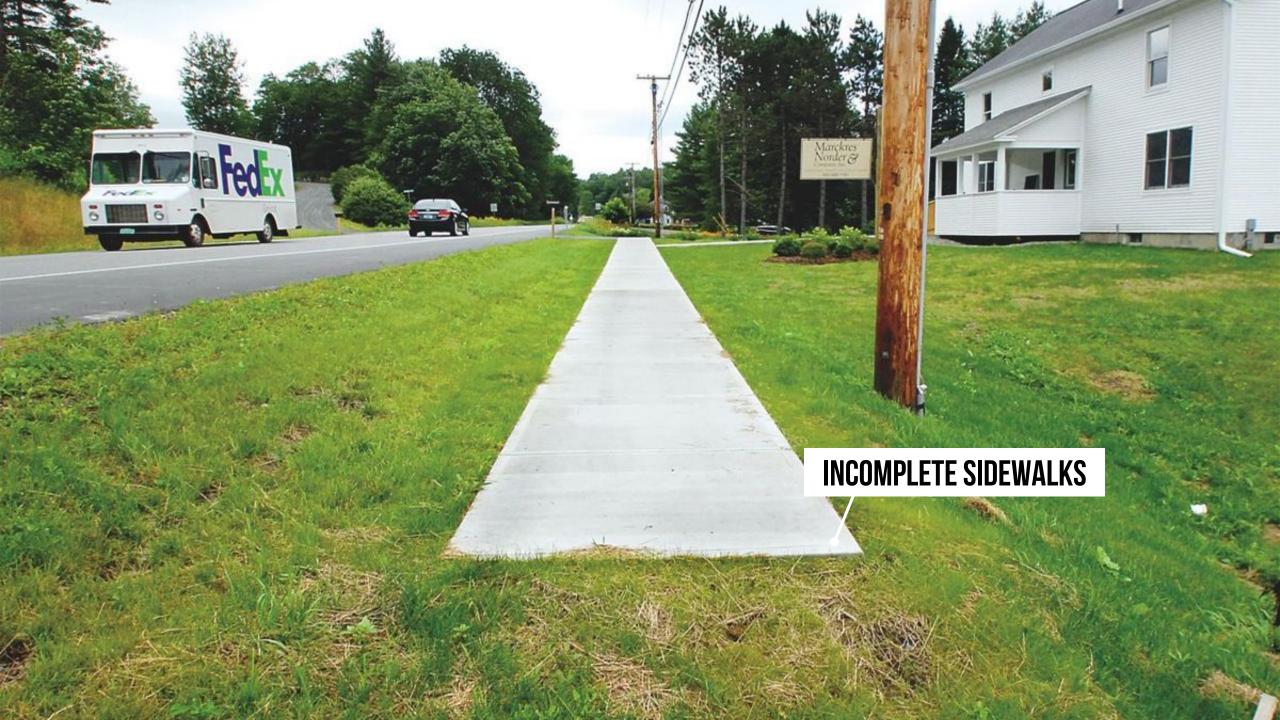

## PROJECT SIDEWALK

Assessing Urban Accessibility using Crowdsourcing and Google Street View

Computer Science PhD Student

The National Council on Disability noted that there is **no comprehensive information** on "the degree to which sidewalks are accessible" in cities.