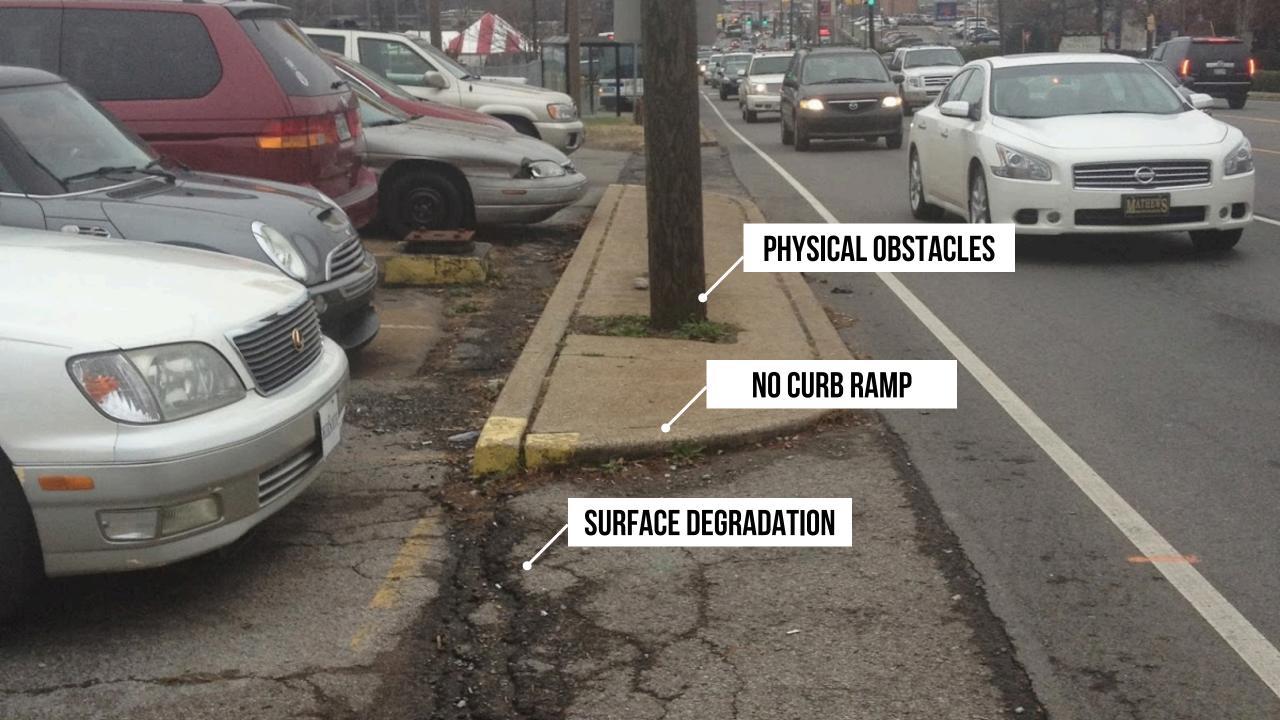

## PROJECT SIDEWALK

Assessing Urban Accessibility using Crowdsourcing and Google Street View

Computer Science PhD Student

The National Council on Disability noted that there is **no comprehensive information** on "the degree to which sidewalks are accessible" in cities.