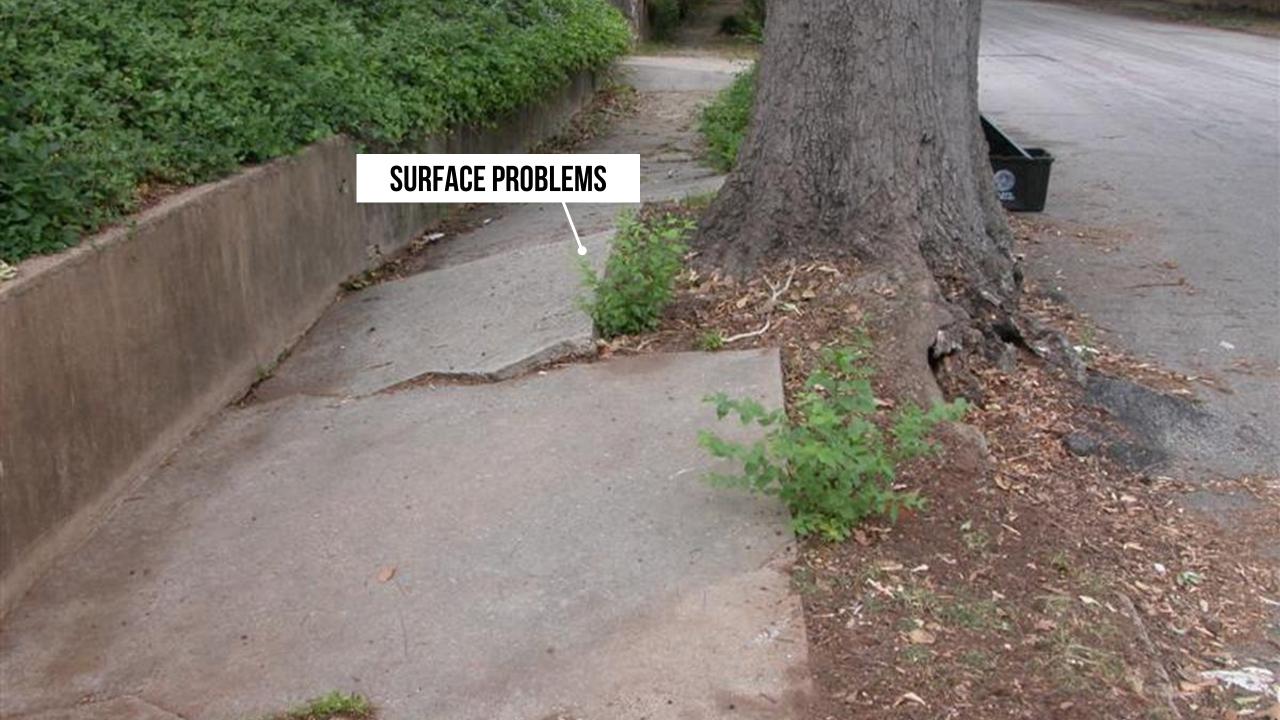

## PROJECT SIDEWALK

Assessing Urban Accessibility using Crowdsourcing and Google Street View

Computer Science PhD Student

The National Council on Disability noted that there is **no comprehensive information** on "the degree to which sidewalks are accessible" in cities.