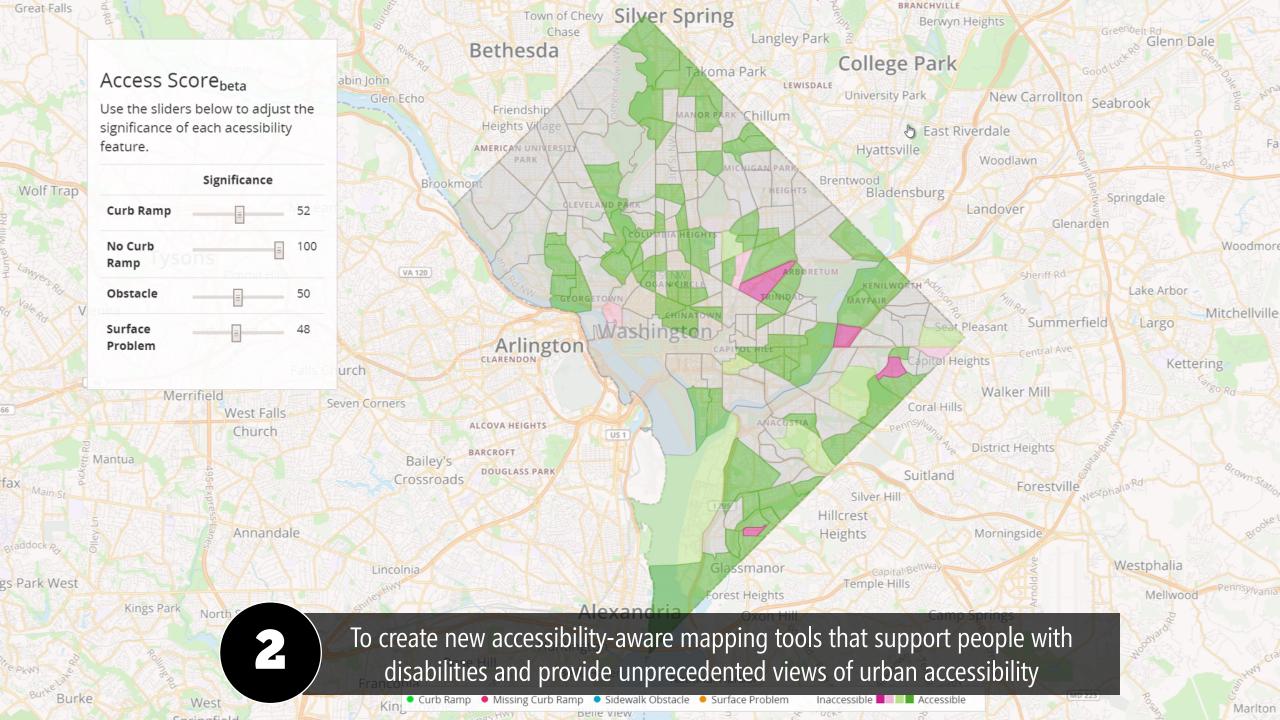

## PROJECT SIDEWALK

Assessing Urban Accessibility using Crowdsourcing and Google Street View



Computer Science PhD Student































The National Council on Disability noted that there is **no comprehensive information** on "the degree to which sidewalks are accessible" in cities.



### National Council on Disability, 2007

The impact of the Americans with Disabilities Act: Assessing the progress toward achieving the goals of the ADA













### How you can help

Virtually explore city streets to find and label accessibility issues in three easy steps—right from the comfort of your home.



## **PROJECT SIDEWALK CONTRIBUTIONS**



**554**USERS

MILES



68,647 LABELS

## WHAT WE WANT TO ACCOMPLISH

In the immediate future



### **TEAM**

#### **PROFESSORS**



#### **GRAD STUDENTS**











**UNDERGRADUATE STUDENTS** 



Vicki Le



Robert Moore



**Christine Chan** 



Maria Furman



Daniil Zadorozhnyy



Zach Lawrence



Alex Zhang

#### **HIGH SCHOOL STUDENTS**



Jonah Chazan



Anthony Li



Niles Rogoff

...AND GROWING

## Let's Contribute!

http://projectsidewalk.io



http://projectsidewalk.io



@umd\_sidewalk



sidewalk@umiacs.umd.edu



github.com/ProjectSidewalk

# Thank you!

Feel free to contact us o